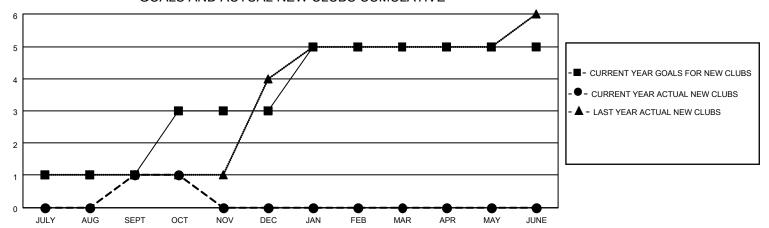

### GOALS AND ACTUAL NEW CLUBS CUMULATIVE

## District 308 B1

| Clubs                 |               |           |               | Members               |                        |                         |                                                    |
|-----------------------|---------------|-----------|---------------|-----------------------|------------------------|-------------------------|----------------------------------------------------|
| RESULTS FOR 2021-2022 |               |           |               | RESULTS FOR 2021-2022 |                        |                         |                                                    |
| QUARTER               | NEW CLUB GOAL | NEW CLUBS | DROPPED CLUBS | QUARTER MEME          | BER GROWTH NET<br>GOAL | MEMBER GROWTH<br>ACTUAL | DROPPED<br>MEMBERS ACTUAL<br>(including transfers) |
| JULY/AUG/SEPT         | 1             | 1         | 0             | JULY/AUG/SEPT         | 150                    | 208                     | 39                                                 |
| OCT/NOV/DEC           | 2             | 0         | 0             | OCT/NOV/DEC           | 200                    | 10                      | 4                                                  |
| JAN/FEB/MAR           | 2             | 0         | 0             | JAN/FEB/MAR           | 60                     | 0                       | 0                                                  |
| APR/MAY/JUNE          | 0             | 0         | 0             | APR/MAY/JUNE          | 20                     | 0                       | 0                                                  |