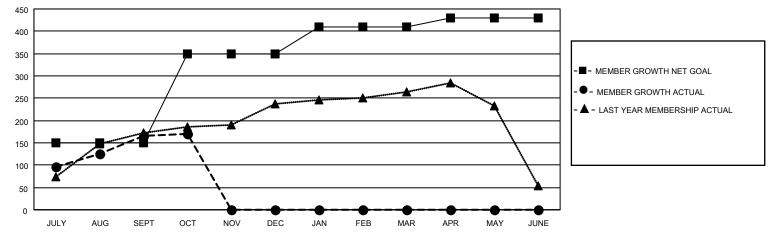

#### GOALS AND ACTUAL MEMBERS CUMULATIVE

| DROPPED CLUBS: 0 |    | 62 CLUBS OF 129 ADDED 1 OR<br>MORE NEW MEMBERS | GENDER DISTRIBUTION       |                |  |
|------------------|----|------------------------------------------------|---------------------------|----------------|--|
|                  |    | WORL NEW WEWBERS                               | MALE                      | 2,778 (69.40%) |  |
|                  |    |                                                | FEMALE 1,225 (30.60%)     |                |  |
| DROPPED MEMBERS  |    |                                                | NON BINARY                | 0 (0.00%)      |  |
|                  | _  |                                                | PREFER NOT TO ANSWER      | 0 (0.00%)      |  |
| DECEASED         | 8  |                                                |                           |                |  |
| CLUB CANCELLED   | 0  | CLICK HERE FOR CUMULATIVE                      | TOTAL FAMILY UNIT MEMBERS | 433            |  |
| OTHER            | 35 | MEMBERSHIP DATA                                |                           |                |  |
| TOTAL            | 43 |                                                | FAMILY MEMBERS PAYING HAI | LF DUES 236    |  |
|                  |    |                                                |                           |                |  |

## District 308 B1

| Clubs                 |               |           |               | Members               |                        |                         |                                                    |
|-----------------------|---------------|-----------|---------------|-----------------------|------------------------|-------------------------|----------------------------------------------------|
| RESULTS FOR 2021-2022 |               |           |               | RESULTS FOR 2021-2022 |                        |                         |                                                    |
| QUARTER               | NEW CLUB GOAL | NEW CLUBS | DROPPED CLUBS | QUARTER MEME          | BER GROWTH NET<br>GOAL | MEMBER GROWTH<br>ACTUAL | DROPPED<br>MEMBERS ACTUAL<br>(including transfers) |
| JULY/AUG/SEPT         | 1             | 1         | 0             | JULY/AUG/SEPT         | 150                    | 208                     | 39                                                 |
| OCT/NOV/DEC           | 2             | 0         | 0             | OCT/NOV/DEC           | 200                    | 10                      | 4                                                  |
| JAN/FEB/MAR           | 2             | 0         | 0             | JAN/FEB/MAR           | 60                     | 0                       | 0                                                  |
| APR/MAY/JUNE          | 0             | 0         | 0             | APR/MAY/JUNE          | 20                     | 0                       | 0                                                  |